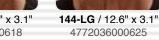

4779037233816

\$4.50 (RRP \$12.99)

142-LB / 10.2" x 6.3" 4772036000564 \$4.68 (RRP \$14.99)

142-LG / 10.2" x 6.3" 4772036000588 \$4.68 (RRP \$14.99)

142-LF / 10.2" x 6.3" 4772036000571 \$4.68 (RRP \$14.99)

\$3.24 (RRP \$9.99)

4772036000915

144-LB / 12.6" x 3.1' 4772036000601 \$4.68 (RRP \$14.99)

139-SE / 11.4" x 2.3"

4772036000502

\$4.14 (RRP \$14.99)

078-SA / 4.3" x 2.3"

144-LH / 12.6" x 3.1" 4772036000625 \$4.68 (RRP \$14.99)