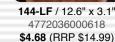

4779037233816

\$4.50 (RRP \$12.99)

142-LB / 10.2" x 6.3" 4772036000564 \$4.68 (RRP \$14.99)

142-LG / 10.2" x 6.3" 4772036000588 \$4.68 (RRP \$14.99)

142-LF / 10.2" x 6.3" 4772036000571 \$4.68 (RRP \$14.99)

\$3.24 (RRP \$9.99)

4772036000915

144-LB / 12.6" x 3.1' 4772036000601 \$4.68 (RRP \$14.99)

139-SE / 11.4" x 2.3"

4772036000502

\$4.14 (RRP \$14.99)

078-SA / 4.3" x 2.3"

144-LH / 12.6" x 3.1" 4772036000625 \$4.68 (RRP \$14.99)