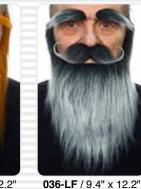

036-LG / 9.4" x 12.2" 4779037230860 \$7.02 (RRP \$19.98)

036-LH / 9.4" x 12.2" 4779037230877 \$7.02 (RRP \$19.98)

019-MG / 6.7 " x 3.7" 4779037230730 \$3.42 (RRP \$12.99)

019-MH / 6.7 " x 3.7" 4779037232475 \$3.42 (RRP \$12.99)