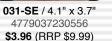

**031-SH** / 4.1" x 3.7" 4779037232680 **\$3.96** (RRP \$9.99)

024-SL / 3.9" x 3.3"

4779037235230

\$3.15 (RRP \$10.99)

025-MB / 3.9" x 3.5"

4779037233151

\$3.24 (RRP \$9.99)

**131-MB** / 3.5" x 3.7" 4772036000250 **\$3.96** (RRP \$15.99)