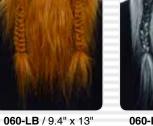

060-LF / 9.4" x 13" 4779037236220

061-LB / 9.8" x 13.8" 4779037230914 **\$11.16** (RRP \$29.99)

061-LF / 9.8" x 13.8" 4779037230907 \$11.16 (RRP \$29.99)

4779037232291

\$9.18 (RRP \$26.99)

061-LI / 9.8" x 13.8" 4779037234462 \$11.16 (RRP \$29.99)