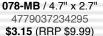

139-SL / 11.4" x 2.7" 4772036000519 \$4.14 (RRP \$14.99)

078-SE / 4.7" x 2.7" 4779037230457 \$3.24 (RRP \$9.99)

078-SH / 4.7" x 2.7" 4779037230440 \$3.15 (RRP \$9.99)

179-LC / 3.9" x 4.3" 4772036000939 \$3.42 (RRP \$12.99)

078-SL / 4.7" x 2.7" 4779037234776 \$3.24 (RRP \$9.99)

179-LB / 3.9" x 4.3"

179-LD / 3.9" x 4.3" 4772036000946 \$3.42 (RRP \$12.99)

039-LH / 10.2" x 6.3" 4779037230365 \$4.50 (RRP \$12.99)

179-LF / 3.9" x 4.3" 4772036000953 \$3.42 (RRP \$12.99)