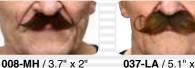

018-MI / 4.5" x 1.6" 4779037233144 \$2.34 (RRP \$9.99)

074-LF / 5.1" x 1.6" 4779037231416 \$4.23 (RRP \$12.99)

4779037233229 \$4.23 (RRP \$12.99)

008-LH / 3.7" x 2"

4779037231164

\$2.34 (RRP \$6.49)

037-LC / 5.1" x 1.6"

4772036000892

\$3.42 (RRP \$12.99)

037-LA / 5.1" x 1.6" 4779037232499

037-LB / 5.1" x 1.6" 4779037230266 \$2.61 (RRP \$9.99)

073-LH / 7" x 2"

4779037230280

\$4.50 (RRP \$15.99)

\$2.61 (RRP \$9.99)