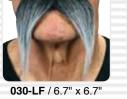

030-LB / 6.7 " x 6.7" 4779037230419 \$3.24 (RRP \$9.99)

179-LG / 3.9" x 4.3"

4772036000960

\$3.42 (RRP \$12.99)

4779037230402 \$3.24 (RRP \$9.99)

179-LH / 3.9" x 4.3"

4772036000977

\$3.42 (RRP \$12.99)

030-LH / 6.7" x 6.7" 4779037230396 \$3.24 (RRP \$9.99)

030-MF / 6.3" x 3.9" 4779037233670 \$3.24 (RRP \$9.99)

030-MG / 6.3" x 3.9" 4779037231324 \$3.24 (RRP \$9.99)

120-MB / 4.3" x 2" 4772036000151 \$3.42 (RRP \$9.99)