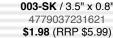

4779037230150 \$3.15 (RRP \$9.99)

015-MB / 4.9" x 1" 4779037232437 \$2.52 (RRP \$9.99)

015-SI / 4.9" x 1" 4779037231249 \$2.61 (RRP \$9.99)

014-SE / 5.1" x 1.6" 4779037230228 \$2.43 (RRP \$9.99)

003-SK / 3.5" x 0.8" 4779037231621