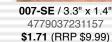

4779037232369

\$1.89 (RRP \$5.99)

007-SI / 3.3" x 1.4"

4779037231126

\$1.71 (RRP \$9.99)

105-SE / 4.3" x 1"

4772036000113

\$1.98 (RRP \$9.99)