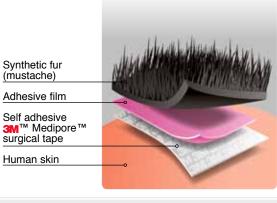

We're a modern environmentally friendly company. Quality is our criteria No. 1. Creativity ensures everyone has fun. And great service makes life easier for our customers.

The sticky fabric plaster, which contacts to the skin has CE certificate. It is classified according to Annex IX rules of the Medical Device Directive 93/42EEC as Class I device and is in accordance with Annex VII and all other applicable provisions of the Directive 93/43/EEC on the approximation of the laws of the European Union Member States concerning medical devices.

Our company is located in Lithuania, the member

They are attached by means of a specific medical plaster (on the back side of a mustache or a beard). This anti-allergic plaster does not irritate the skin, is easily

**3M**<sup>™</sup> Surgical tape – safe to human skin

We sell at Amazon