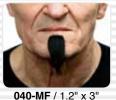

146-LH / 9.8" x 12.2" 4772036000656 \$6.48 (RRP \$20.69)

019-MR / 6.7 " x 3.7" 4779037234417

040-MH / 1.2" x 3" 4779037232031 \$1.35 (RRP \$4.99)

119-MB / 5.3" x 2.7" 4772036000120 \$3.60 (RRP \$12.99)

119-MF / 6.7 " x 4.5" 4772036000137 \$3.60 (RRP \$12.99)