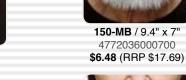

130-LF / 3.5" x 6.3" 4772036000229 \$3.96 (RRP \$15.99)

**130-ME** / 3.5" x 4.7" 4772036000243 **\$3.96** (RRP \$15.99)

**132-SE** / 8.4" x 3.9" 4772036000298 **\$6.12** (RRP \$17.99)

033-MC / 7.8" x 6.3" 4779037233038 \$5.94 (RRP \$15.99)