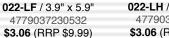

030-MI / 6.3" x 3.9" 4779037233663 \$3.24 (RRP \$9.99)

020-MB / 4.1" x 3.5" 4779037233564 \$3.06 (RRP \$12.99)

4779037235100 \$3.24 (RRP \$12.99)

022-LB / 3.9" x 5.9"

4779037230549

\$3.06 (RRP \$9.99)

4779037231263

\$3.24 (RRP \$9.99)

020-SH / 4.1" x 3" 4779037232871 \$3.24 (RRP \$12.99)

4779037232642 \$3.06 (RRP \$9.99)

020-SL / 4.1" x 3" 4779037235117 \$3.24 (RRP \$9.99)

022-LH / 3.9" x 5.9" 4779037230525 \$3.06 (RRP \$9.99)