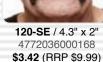

030-LH / 6.7" x 6.7" 4779037230396 \$3.24 (RRP \$9.99)

030-MF / 6.3" x 3.9" 4779037233670 \$3.24 (RRP \$9.99)

030-MG / 6.3" x 3.9" 4779037231324 \$3.24 (RRP \$9.99)

120-MB / 4.3" x 2" 4772036000151 \$3.42 (RRP \$9.99)