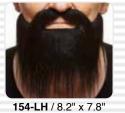

4772036000410

\$6.48 (RRP \$17.99)

148-LH / 9.2" x 9.4" 4772036000670 \$6.48 (RRP \$17.99)

154-LF / 8.2" x 7.8" 4772036000755 \$6.48 (RRP \$17.99)

155-MB / 8.2" x 4.1" 4772036000779 \$6.48 (RRP \$15.99)

\$7.20 (RRP \$17.69)