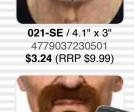

\$3.24 (RRP \$9.99)

4772036000915

144-LB / 12.6" x 3.1' 4772036000601 \$4.68 (RRP \$14.99)

139-SE / 11.4" x 2.3"

4772036000502

\$4.14 (RRP \$14.99)

078-SA / 4.3" x 2.3"

144-LH / 12.6" x 3.1" 4772036000625 \$4.68 (RRP \$14.99)

139-SL / 11.4" x 2.7" 4772036000519 \$4.14 (RRP \$14.99)

078-SE / 4.7" x 2.7" 4779037230457 \$3.24 (RRP \$9.99)

078-SH / 4.7" x 2.7" 4779037230440 \$3.15 (RRP \$9.99)

179-LC / 3.9" x 4.3" 4772036000939 \$3.42 (RRP \$12.99)