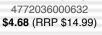

4779037233816

\$4.50 (RRP \$12.99)

142-LB / 10.2" x 6.3" 4772036000564 \$4.68 (RRP \$14.99)

142-LG / 10.2" x 6.3" 4772036000588 \$4.68 (RRP \$14.99)

142-LF / 10.2" x 6.3" 4772036000571 \$4.68 (RRP \$14.99)

142-LH / 10.2" x 6.3" 4772036000595 \$4.68 (RRP \$14.99)

139-MB / 11.4" x 2.7"

4772036000496

\$4.14 (RRP \$14.99)

078-MC / 4.7" x 2.7"

4779037234271

078-SI / 4.3" x 2.3"

4779037231379