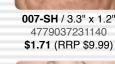

4779037232369

\$1.89 (RRP \$5.99)

007-SI / 3.3" x 1.4"

4779037231126

\$1.71 (RRP \$9.99)

105-SE / 4.3" x 1"

4772036000113

\$1.98 (RRP \$9.99)