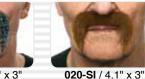

4779037232369

\$1.89 (RRP \$5.99)

007-SI / 3.3" x 1.4"

4779037231126

\$1.71 (RRP \$9.99)

105-SE / 4.3" x 1"

4772036000113

\$1.98 (RRP \$9.99)