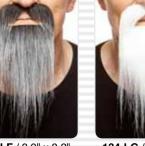

038-LG / 3.9" x 9.4"

4779037230839

140-LF / 4.9" x 5.7" 4772036000533 \$3.42 (RRP \$12.99)

140-LH / 4.9" x 5.7" 4772036000557 \$3.42 (RRP \$12.99)

134-LB / 3.9" x 8.6" 4772036000335 \$4.50 (RRP \$17.99)

134-LF / 3.9" x 8.2" 4772036000342 \$4.50 (RRP \$17.99)