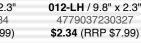

044-LF / 8.2" x 1.6" 4779037230198 \$2.34 (RRP \$5.99)

044-LH / 8.2" x 1.6" 4779037230181 \$2.34 (RRP \$5.99)

014-SI / 4.9" x 1.6"

4779037232420

\$2.43 (RRP \$9.99)

013-MH / 4.7" x 1.4"

4779037232390

\$2.43 (RRP \$9.99)