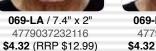

4779037230358 \$2.34 (RRP \$7.99)

039-LA / 10.2" x 6.3" 4779037232000 \$4.50 (RRP \$12.99)

4779037230334 \$2.34 (RRP \$7.99)

039-LB / 10.2" x 6.3"

4779037230389

\$4.50 (RRP \$12.99)

069-LB / 7.4" x 2" 4779037234110 \$4.32 (RRP \$12.99)

039-LF / 10.2" x 6.3" 4779037230372 \$4.50 (RRP \$12.99)

012-MF / 6.3 " x 1.7"

4779037231805

\$2.34 (RRP \$7.99)

069-LH / 7.4" x 2"

4779037230310

\$4.32 (RRP \$12.99)

039-LG / 10.2" x 6.3" 4779037233823 \$4.50 (RRP \$12.99)