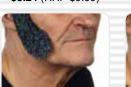

Our company is located in Lithuania, the member

They are attached by means of a specific medical plaster (on the back side of a mustache or a beard). This anti-allergic plaster does not irritate the skin, is easily

If necessary this mustache and/or the beard may be

cut, combed or shaped by wet hands and fixed by hair

On bigger quantities customer's package is welcome.

We will gladly make custom mustaches and beards on