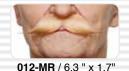

039-LF / 10.2" x 6.3" 4779037230372 \$4.50 (RRP \$12.99)

012-MF / 6.3 " x 1.7"

4779037231805

\$2.34 (RRP \$7.99)

069-LH / 7.4" x 2"

4779037230310

\$4.32 (RRP \$12.99)

039-LG / 10.2" x 6.3" 4779037233823 \$4.50 (RRP \$12.99)