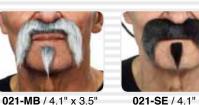

030-MI / 6.3" x 3.9" 4779037233663 \$3.24 (RRP \$9.99)

020-MB / 4.1" x 3.5" 4779037233564 \$3.06 (RRP \$12.99)

4779037235100 \$3.24 (RRP \$12.99)

022-LB / 3.9" x 5.9"

4779037230549

\$3.06 (RRP \$9.99)

4779037231263