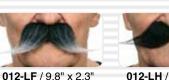

044-LF / 8.2" x 1.6" 4779037230198 \$2.34 (RRP \$5.99)

044-LH / 8.2" x 1.6" 4779037230181 \$2.34 (RRP \$5.99)

014-SI / 4.9" x 1.6"

4779037232420

\$2.43 (RRP \$9.99)

013-MH / 4.7" x 1.4"

4779037232390

\$2.43 (RRP \$9.99)