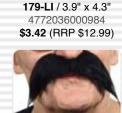

139-SL / 11.4" x 2.7" 4772036000519 \$4.14 (RRP \$14.99)

078-SE / 4.7" x 2.7" 4779037230457 \$3.24 (RRP \$9.99)

078-SH / 4.7" x 2.7" 4779037230440 \$3.15 (RRP \$9.99)

179-LC / 3.9" x 4.3" 4772036000939 \$3.42 (RRP \$12.99)